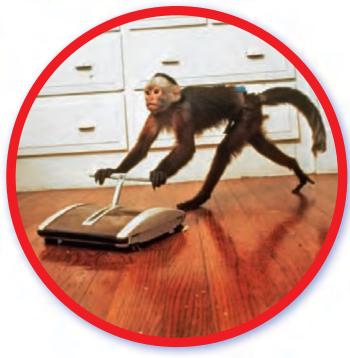

### Monkeys Can Help

Some people can not use their hands.

■ They may have a monkey to help them.

### www.yahyasoliman.com

- The monkey can open a bottle.
- The monkey can pick up things that fall.

Monkeys can help in many ways. ▼