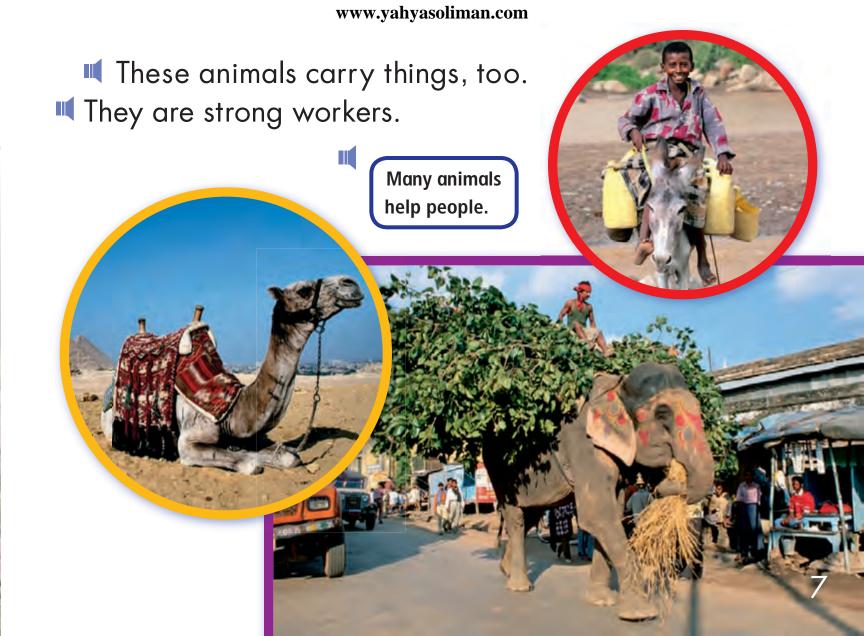

## Animals Can Carry Things

Climbing a mountain is hard work. Animals can help. They carry things people need. Llamas carry supplies. ▶