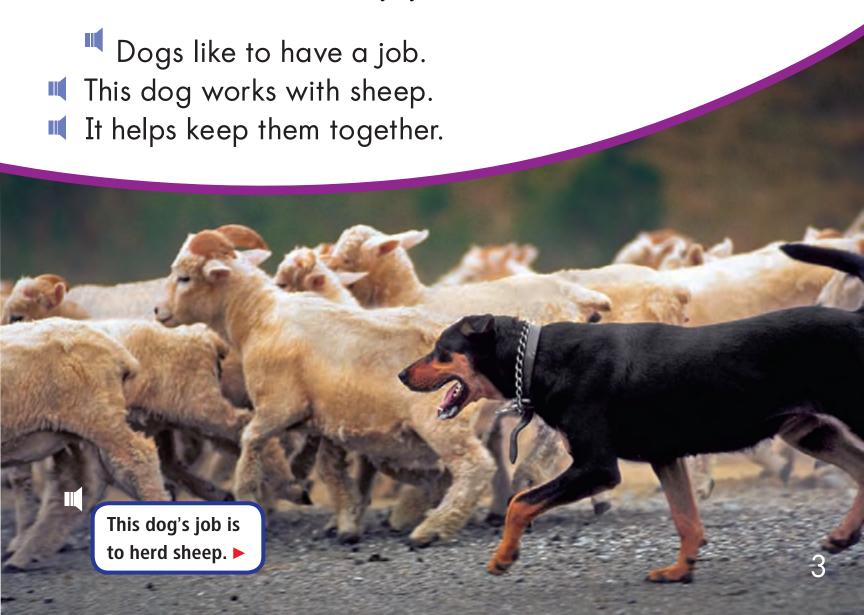

# Dogs Can Help People

Dogs can be workers. Some dogs help people who can not see.

Some dogs help people find things.

▲ A police officer works with his dog every day.