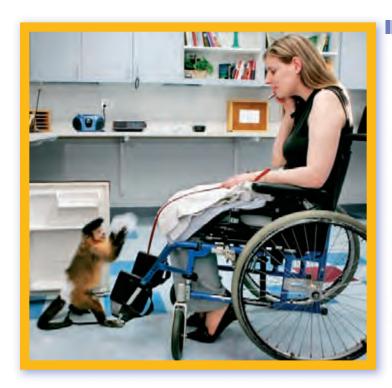

### Monkeys Can Help

Some people can not use their hands.

■ They may have a monkey to help them.

### www.yahyasoliman.com

- The monkey can open a bottle.
- The monkey can pick up things that fall.

Monkeys can help in many ways. ▼