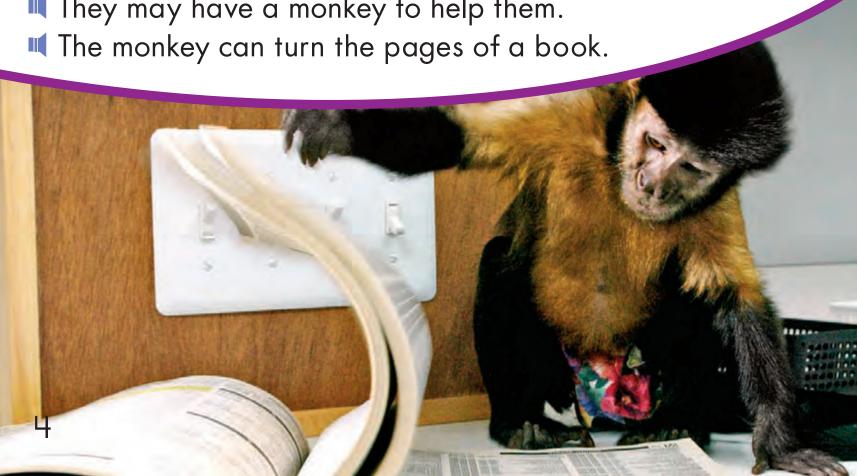

### Monkeys Can Help

Some people can not use their hands.

■ They may have a monkey to help them.

### www.yahyasoliman.com

- The monkey can open a bottle.
- The monkey can pick up things that fall.

Monkeys can help in many ways. ▼